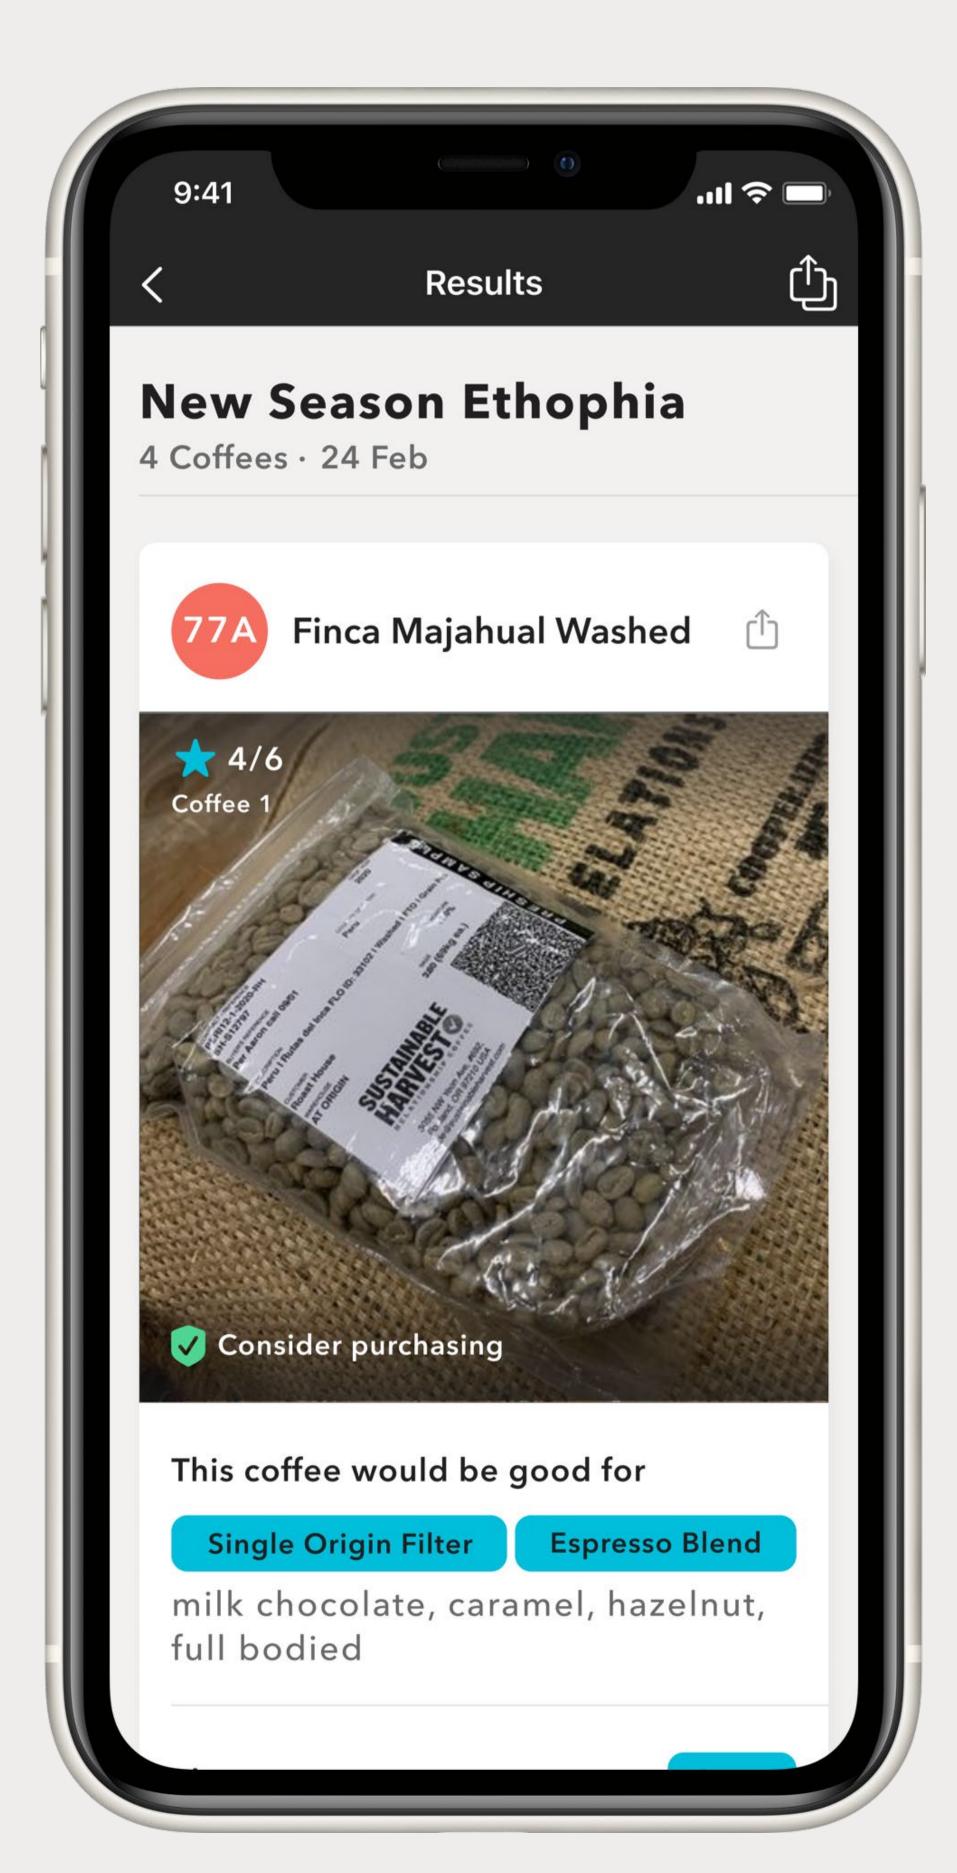

#### Results

#### Closing the table will reveal which coffee was which on the table and see the full results.

#### **Share PDF Results**

#### Share individual coffee result:

Share all coffees on table: