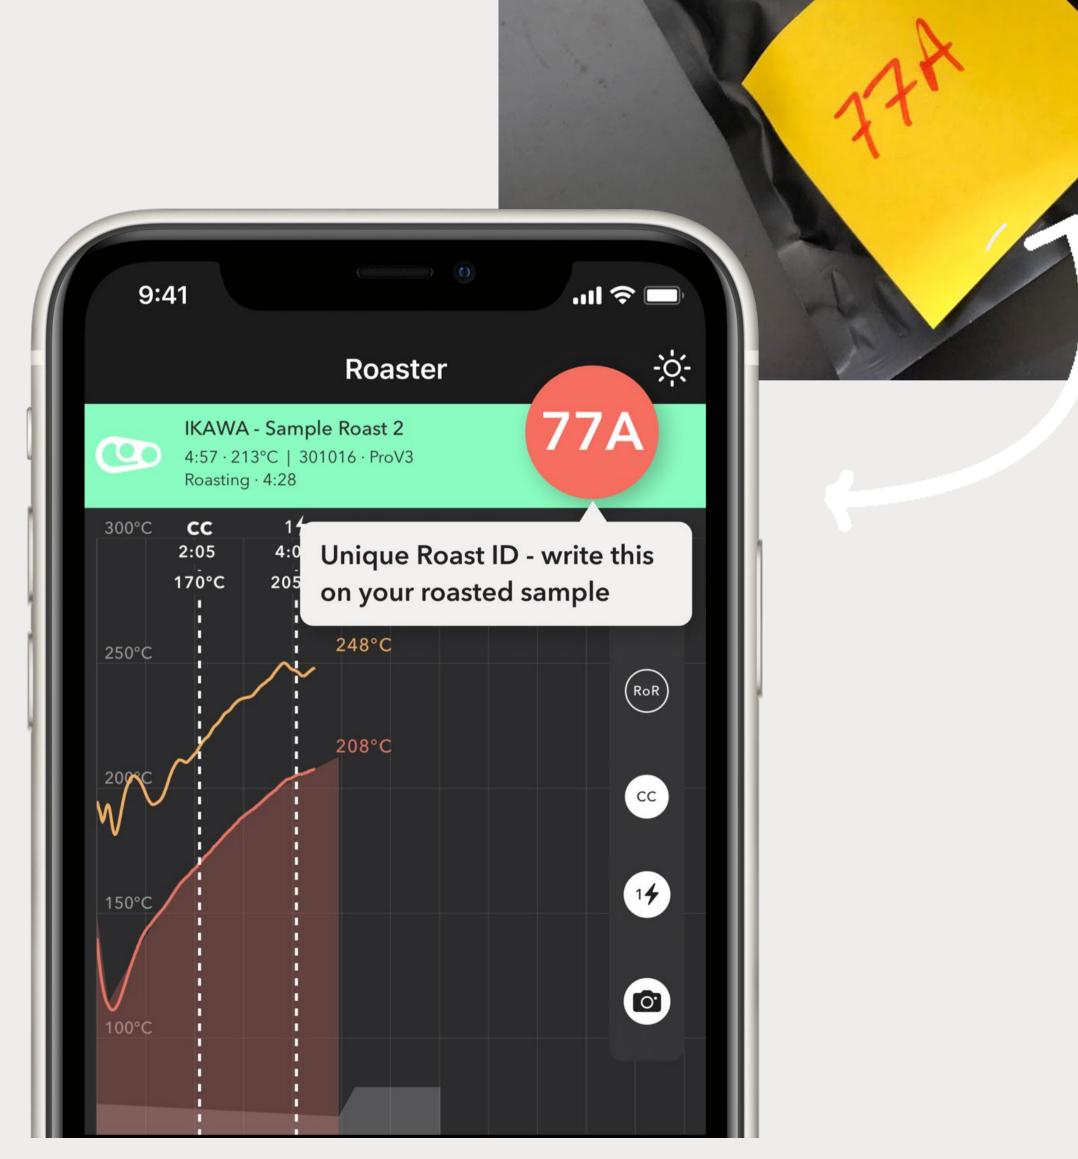

# Write down the unique RoastID in the orange circle on your roasted sample

# This links your green and roasted sample with the Roast Log.

#### **Roast Completed!**

Write this unique Roast ID on your roasted sample for easy tracking and blind evaluation.

77A