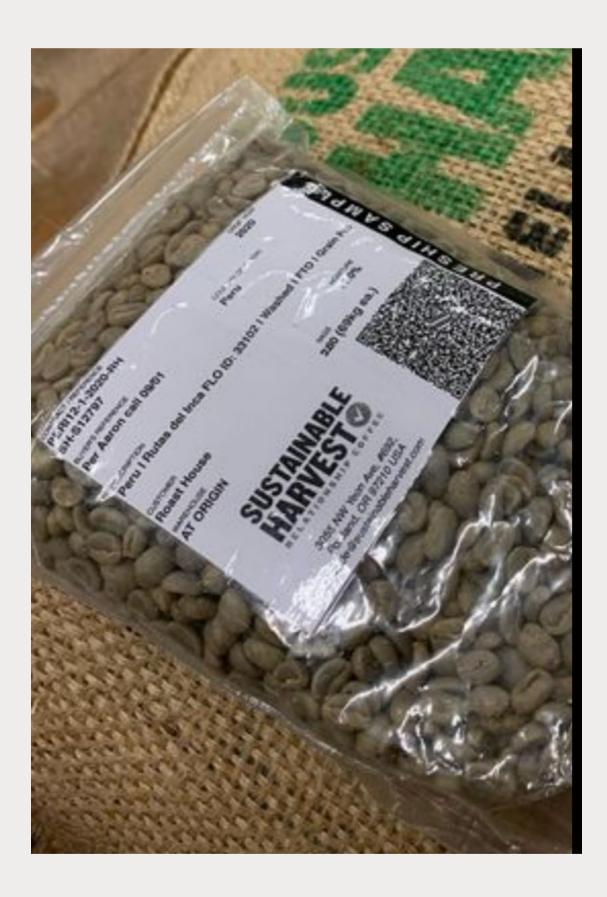

# Use this new button to take a photo of your green sample label when roasting.

### Link Physical & Digital Coffees In Roast 🤝

The photo is stored with the Roast Log and with the unique RoastID.