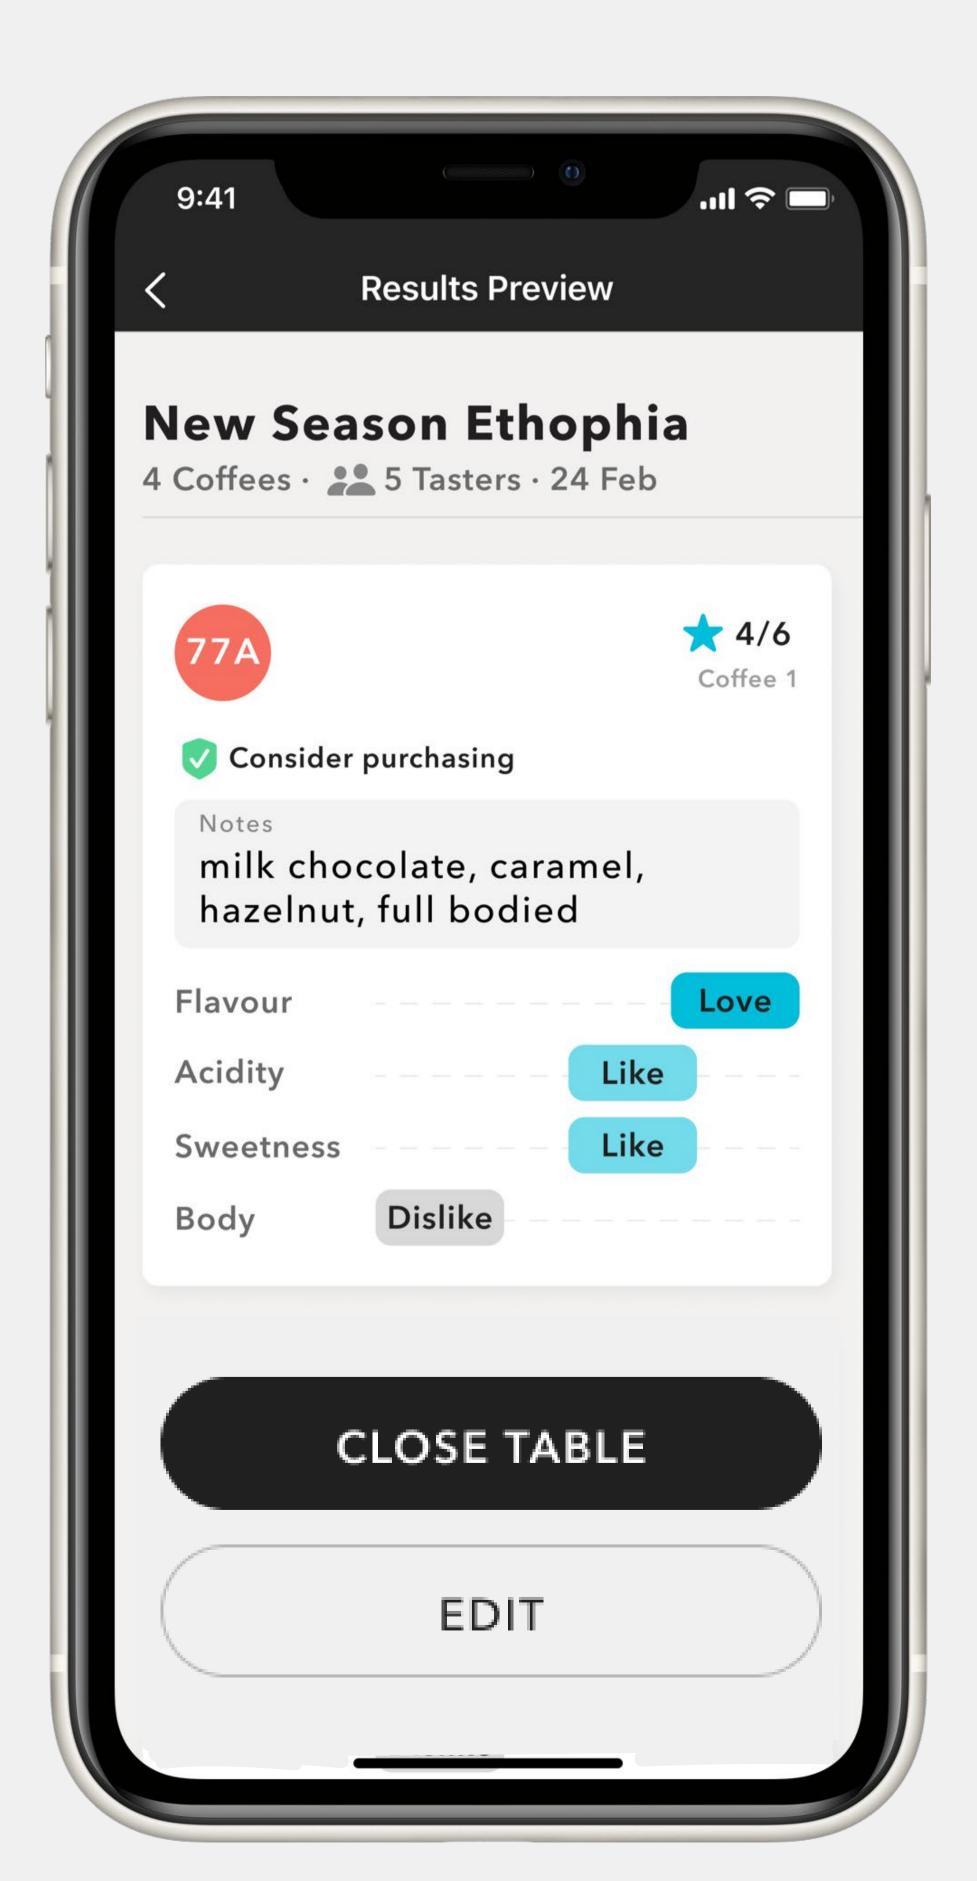

#### Results

#### Press "preview results" to see your forms progress. From there you can continue to edit or "close table"

# When you have closed a table, you will no longer be able to edit your results.

#### Closing the table will reveal which coffee was which on the table and see the full results.