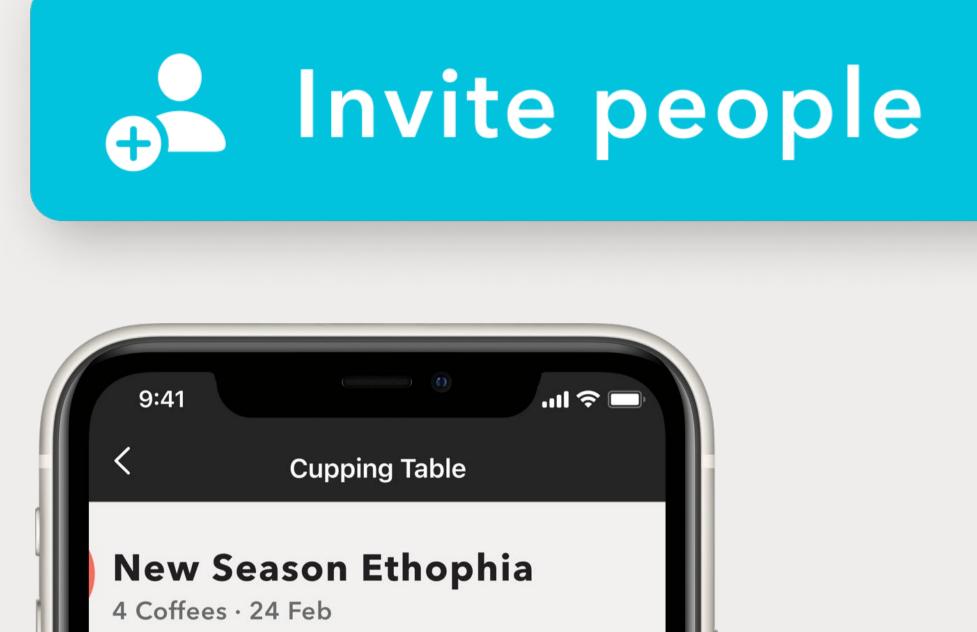

### **Invite People To Join**

Press "next". Now is a great time to start the kettles and invite others to join your cupping!

#### Invite people

Quickly rate a coffee or press to add detailed notes

Press "done" to view results

Press "close table" to complete cupping and reveal coffees

**START CUPPING** 