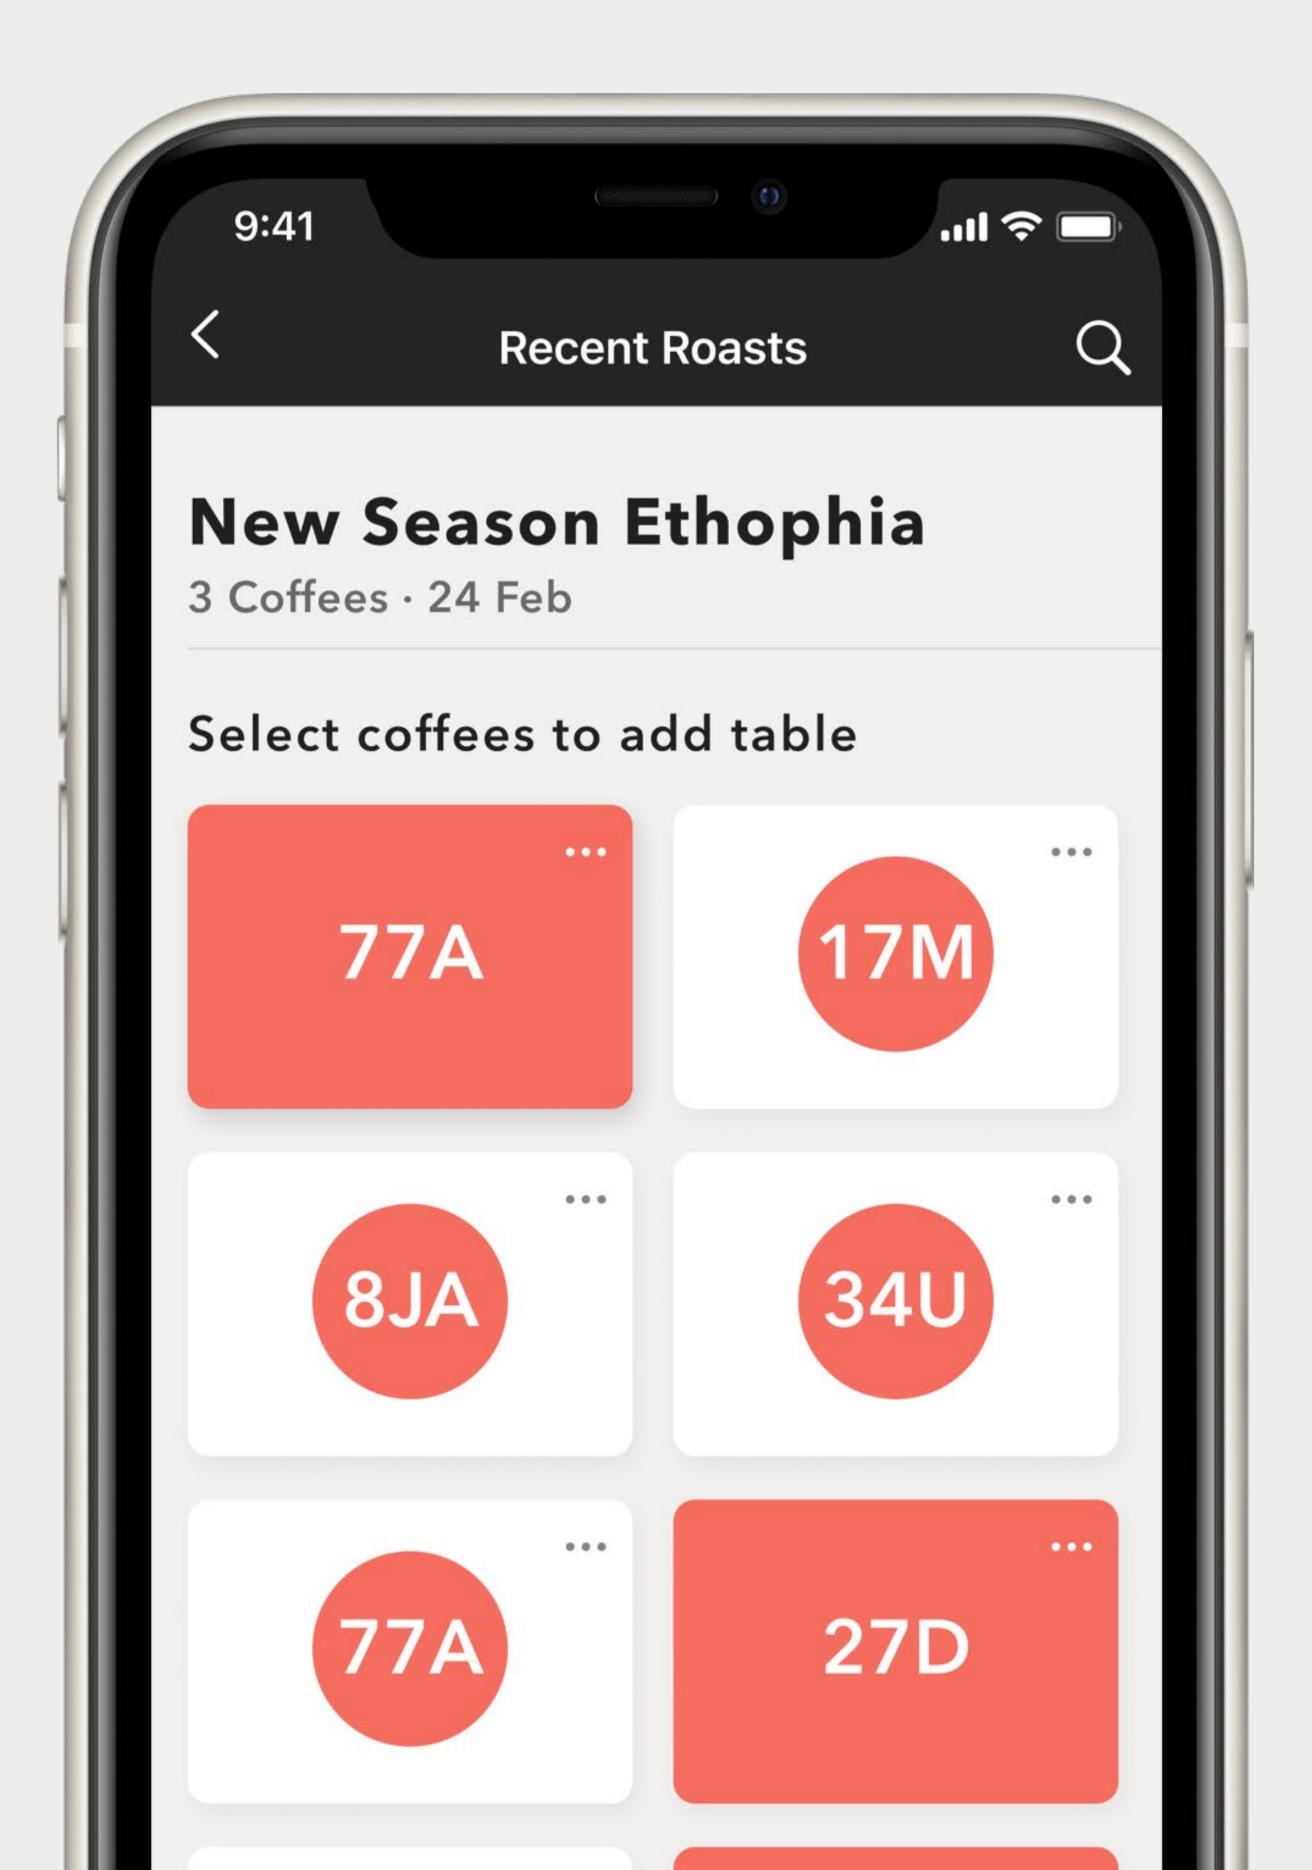

# Add coffees to the table by selecting "Recent IKAWA Roasts"

#### You will see your recent roasts as RoastIDs (ex: 77A). Select the roasts that you wish to cup

"Save" table and you will see your coffees in a list. Match the order here and on the table.