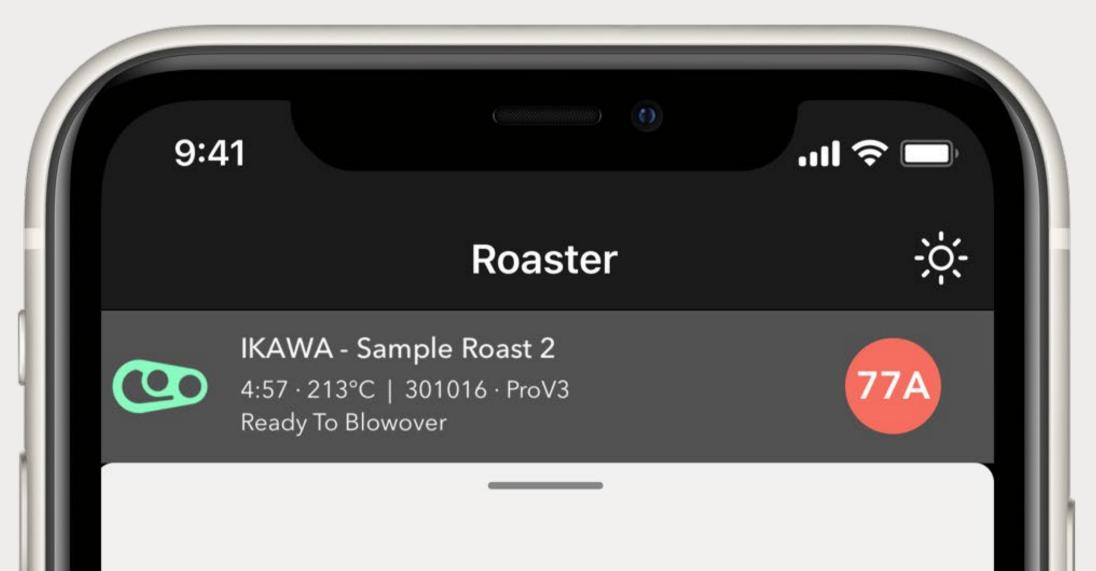

### Link Physical & Digital Coffees In Roast 🤝

The photo is stored with the Roast Log and with the unique RoastID.