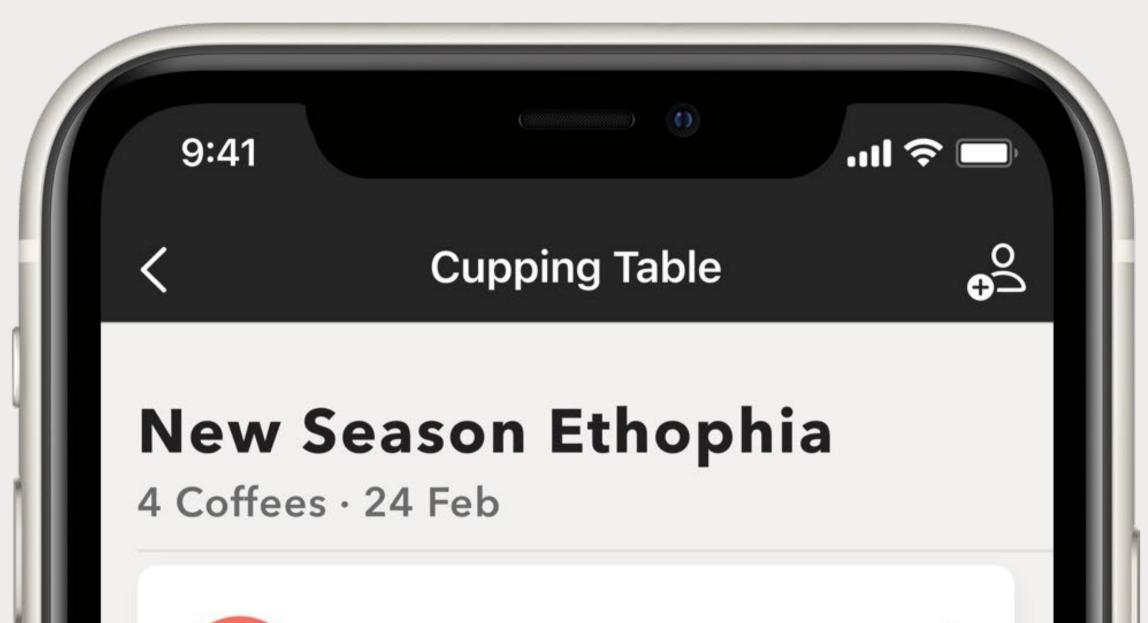

#### Press "Create/Join Table" to set up a new cupping

#### + Create / Join a table

|   |            |           | $(\checkmark)$ | :=      |
|---|------------|-----------|----------------|---------|
| ) | Cup (Beta) | Roast Log | Roaster        | Library |
|   |            |           |                |         |
|   |            |           |                |         |