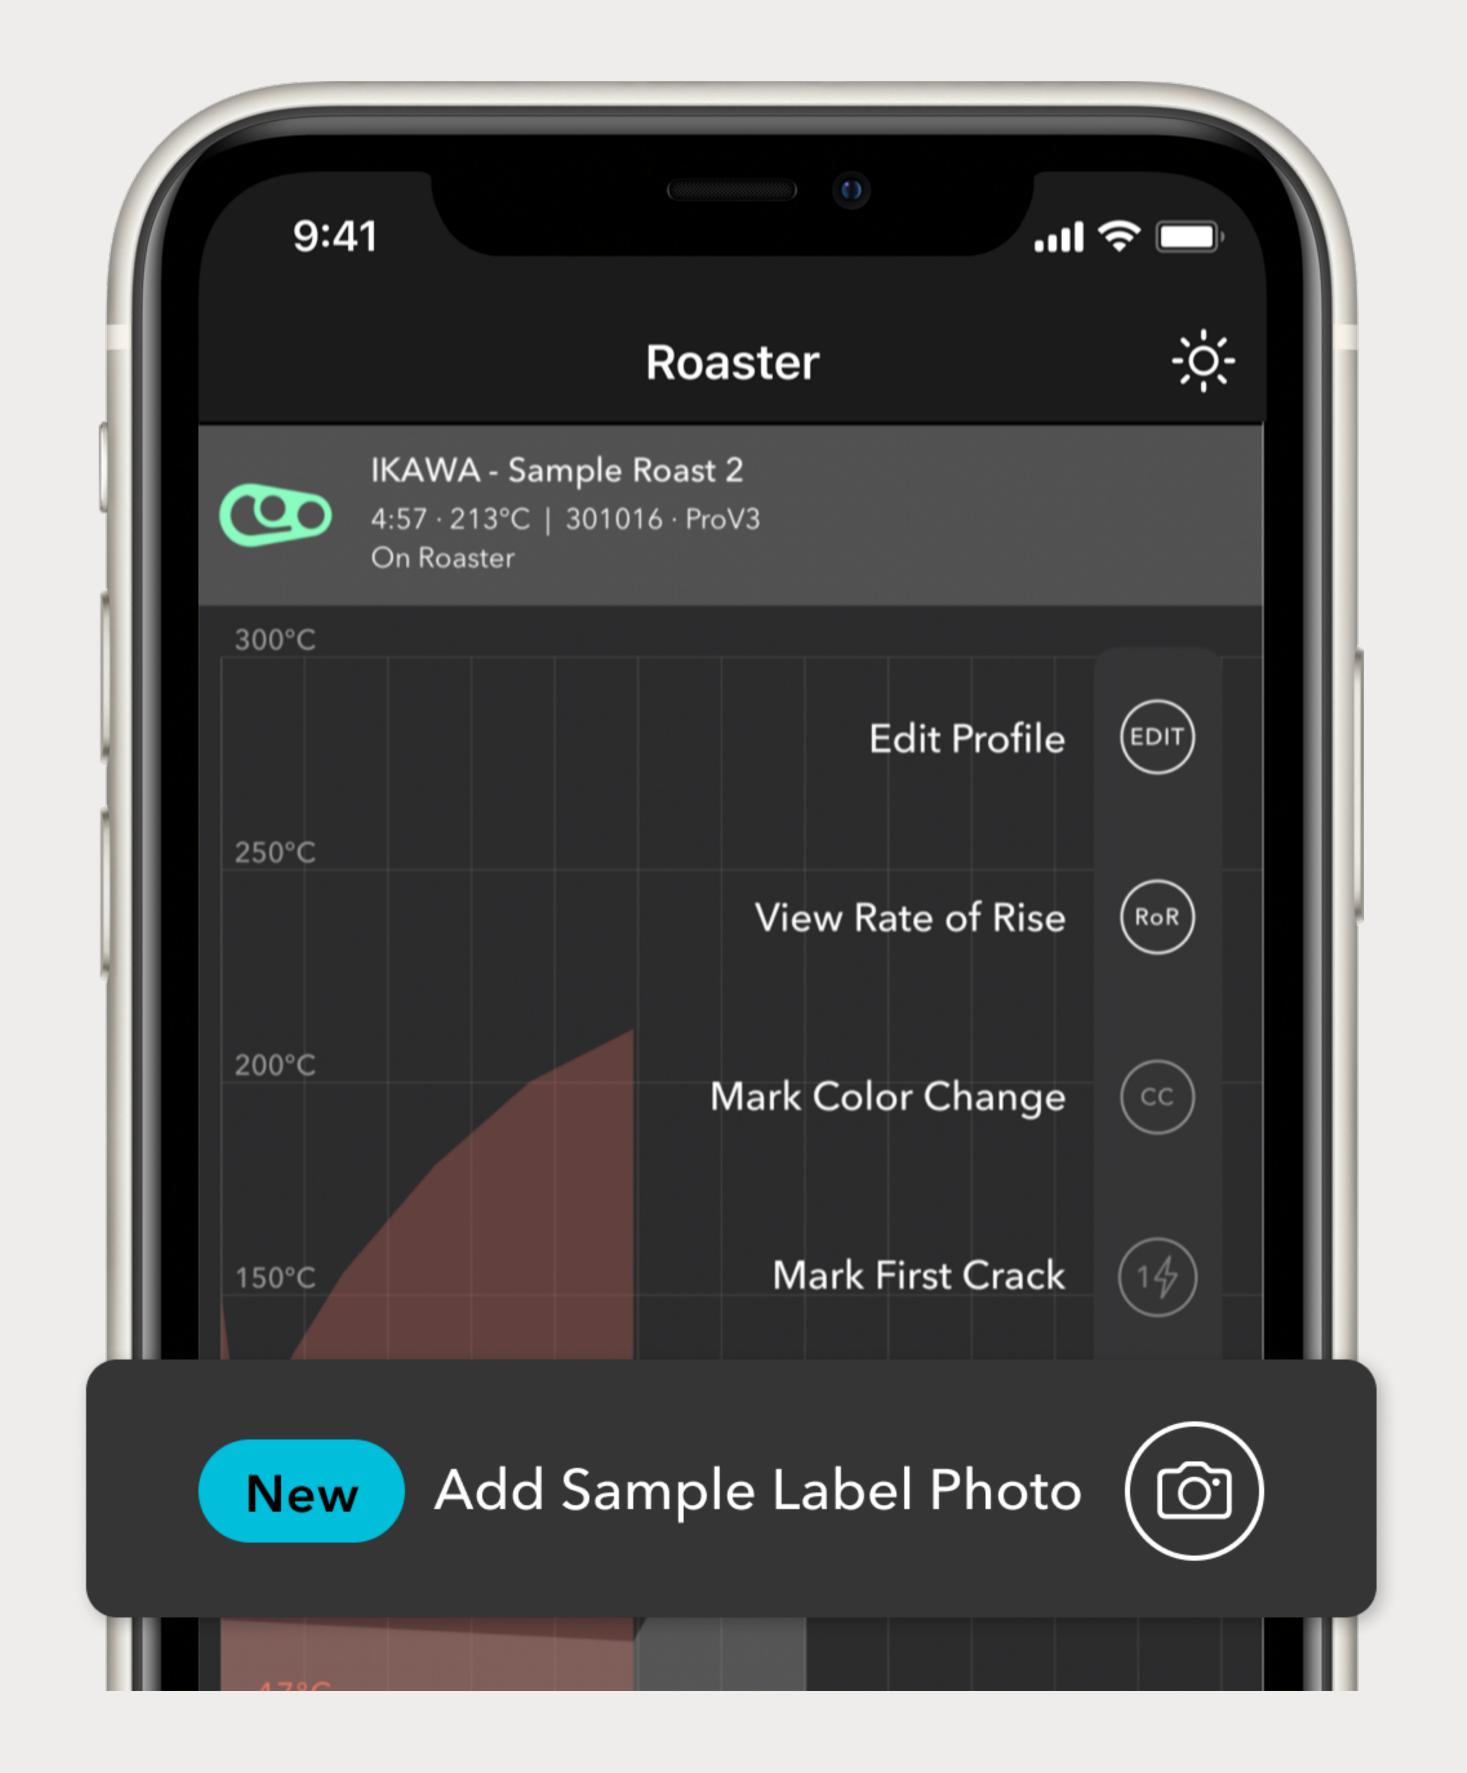

# Use this new button to take a photo of your green sample label when roasting.

### Link Physical & Digital Coffees In Roast 🤝

The photo is stored with the Roast Log and with the unique RoastID.