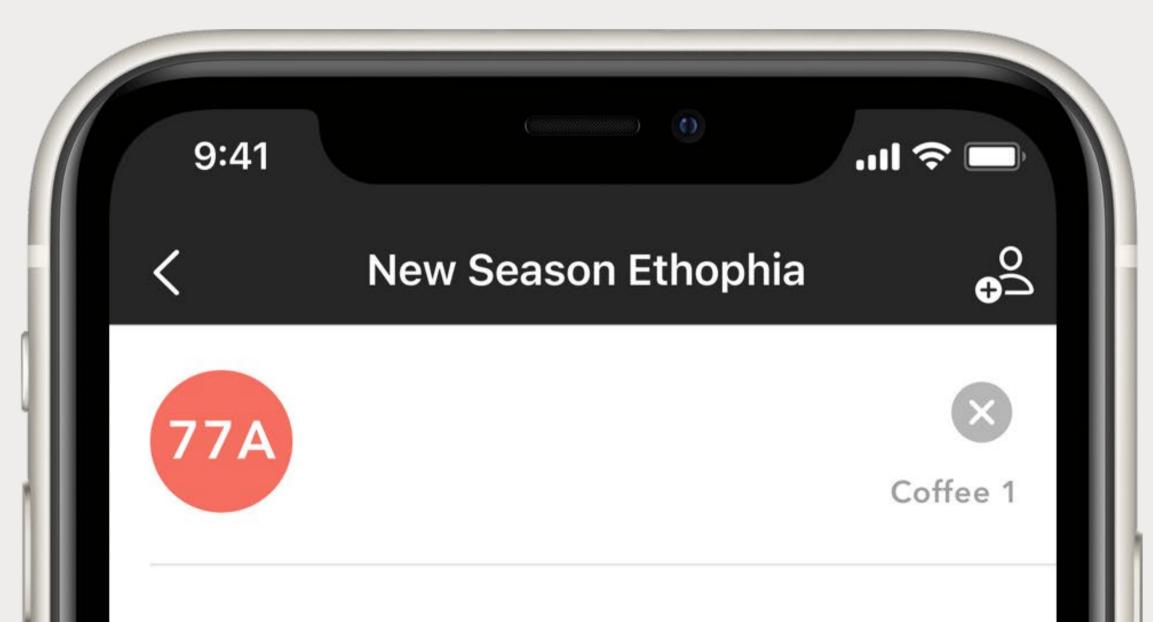

# Add coffees to the table by selecting "Recent IKAWA Roasts"

#### You will see your recent roasts as RoastIDs (ex: 77A). Select the roasts that you wish to cup

"Save" table and you will see your coffees in a list. Match the order here and on the table.