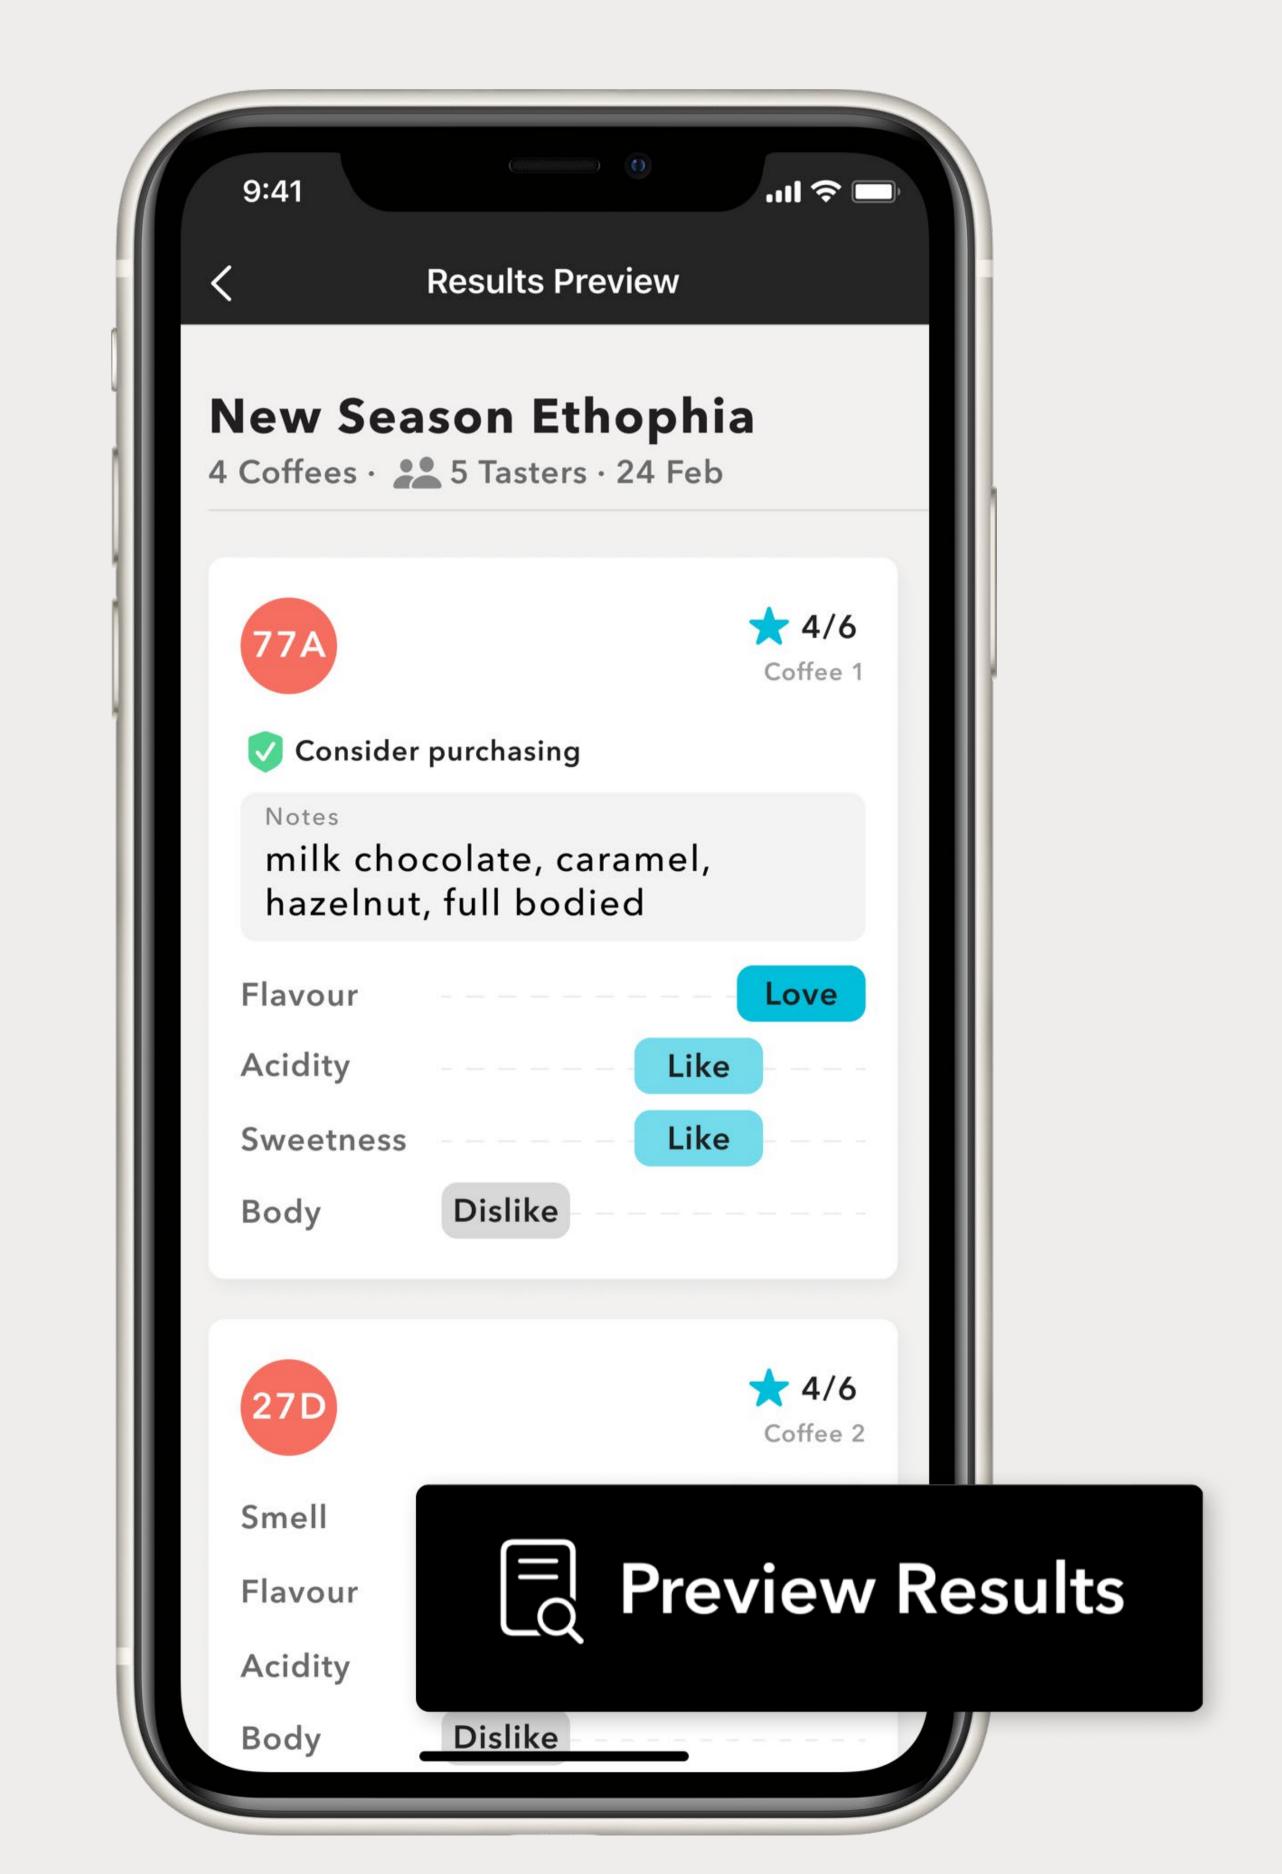

# Rate this coffee

Add Notes milk chocolate, caramel, hazelnut, full bodied.

**Consider purchasing?** 

MORE >

Coffee 2

Rate this coffee

27D

#### Press "preview results" to see your forms progress. From there you can continue to edit or "close table"

#### Closing the table will reveal which coffee was which on the table and see the full results.