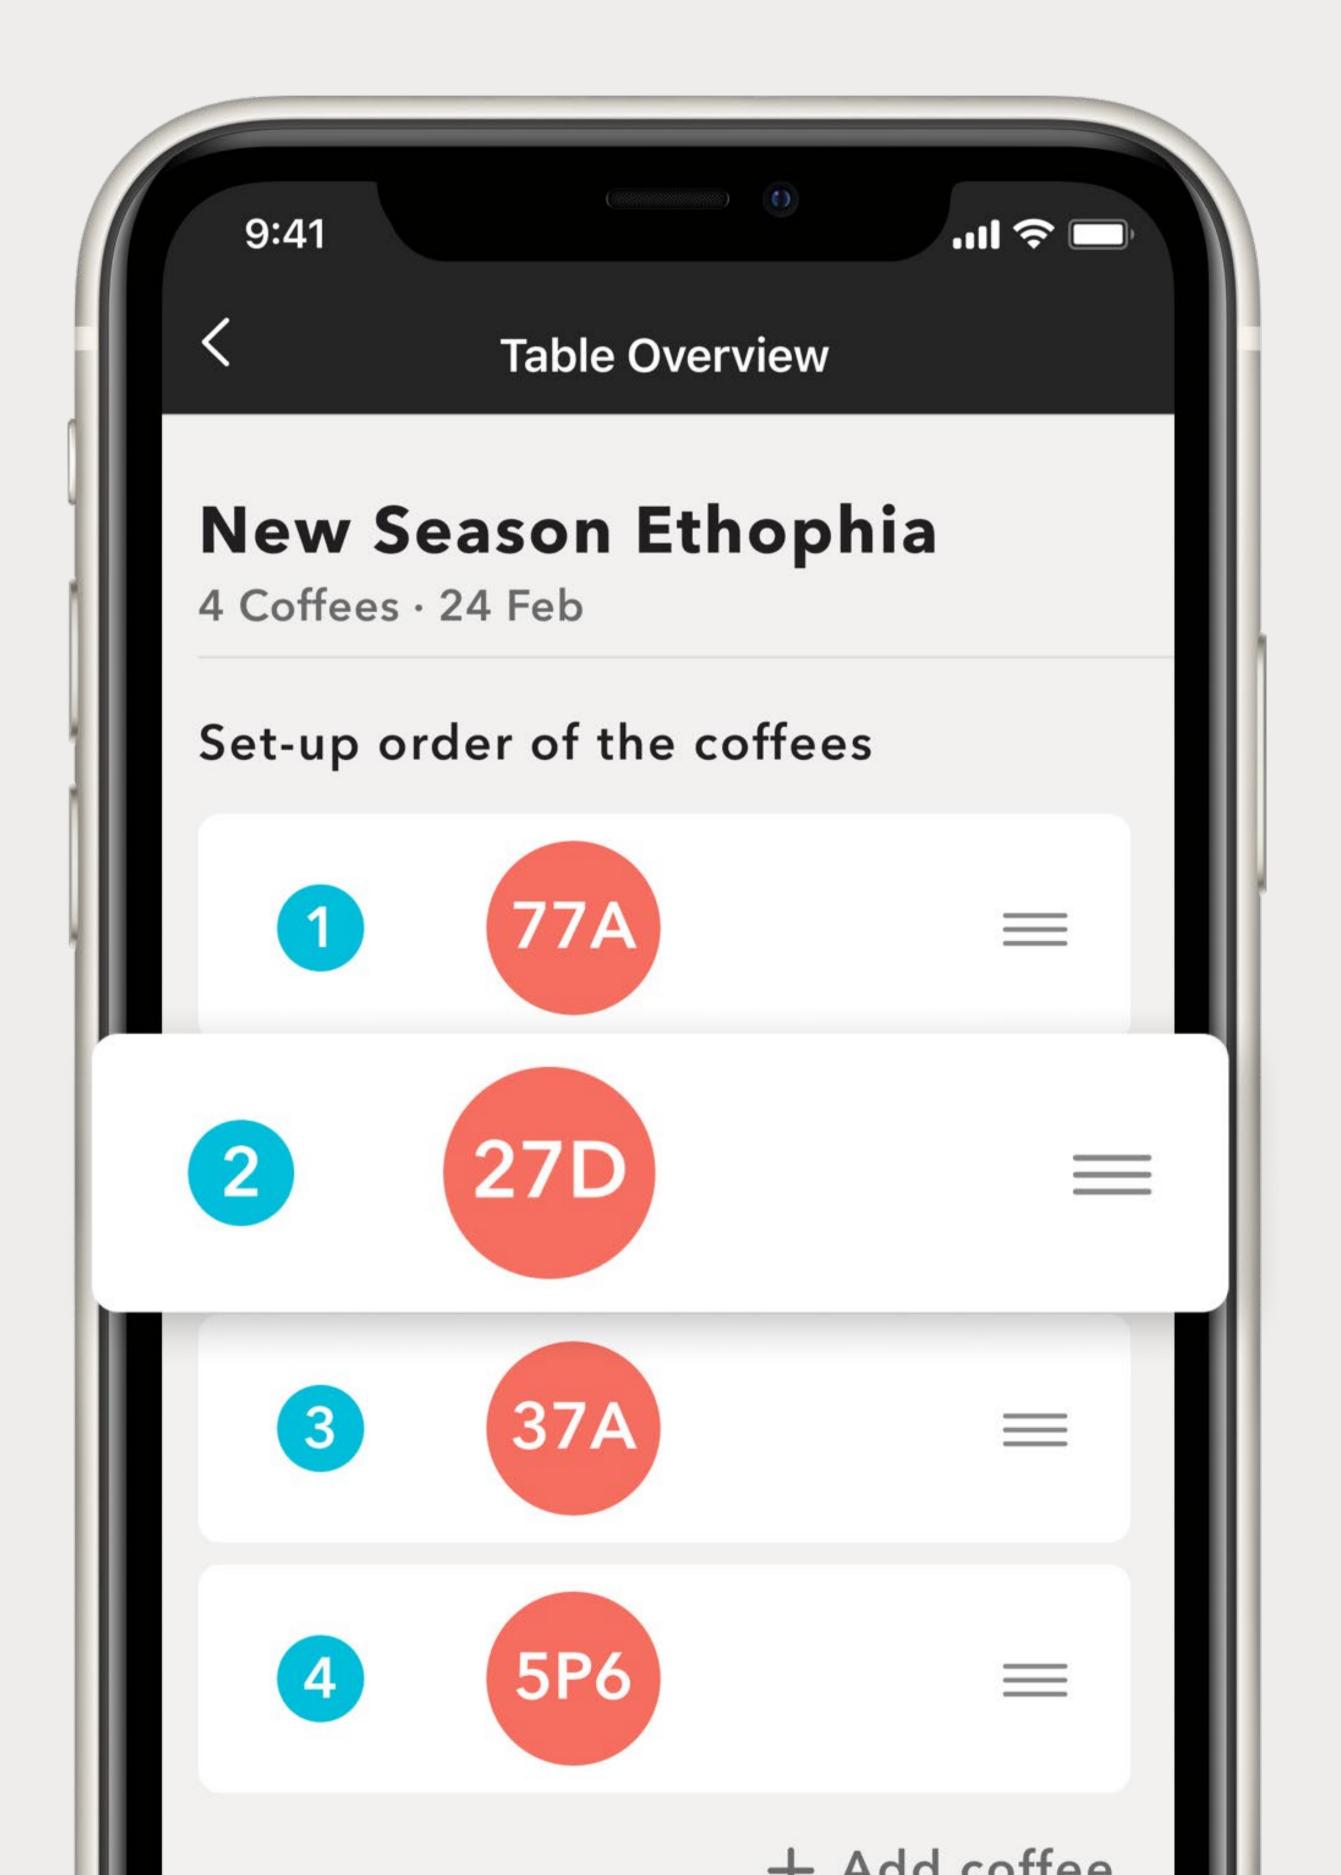

#### You will see your recent roasts as RoastIDs (ex: 77A). Select the roasts that you wish to cup

"Save" table and you will see your coffees in a list. Match the order here and on the table.