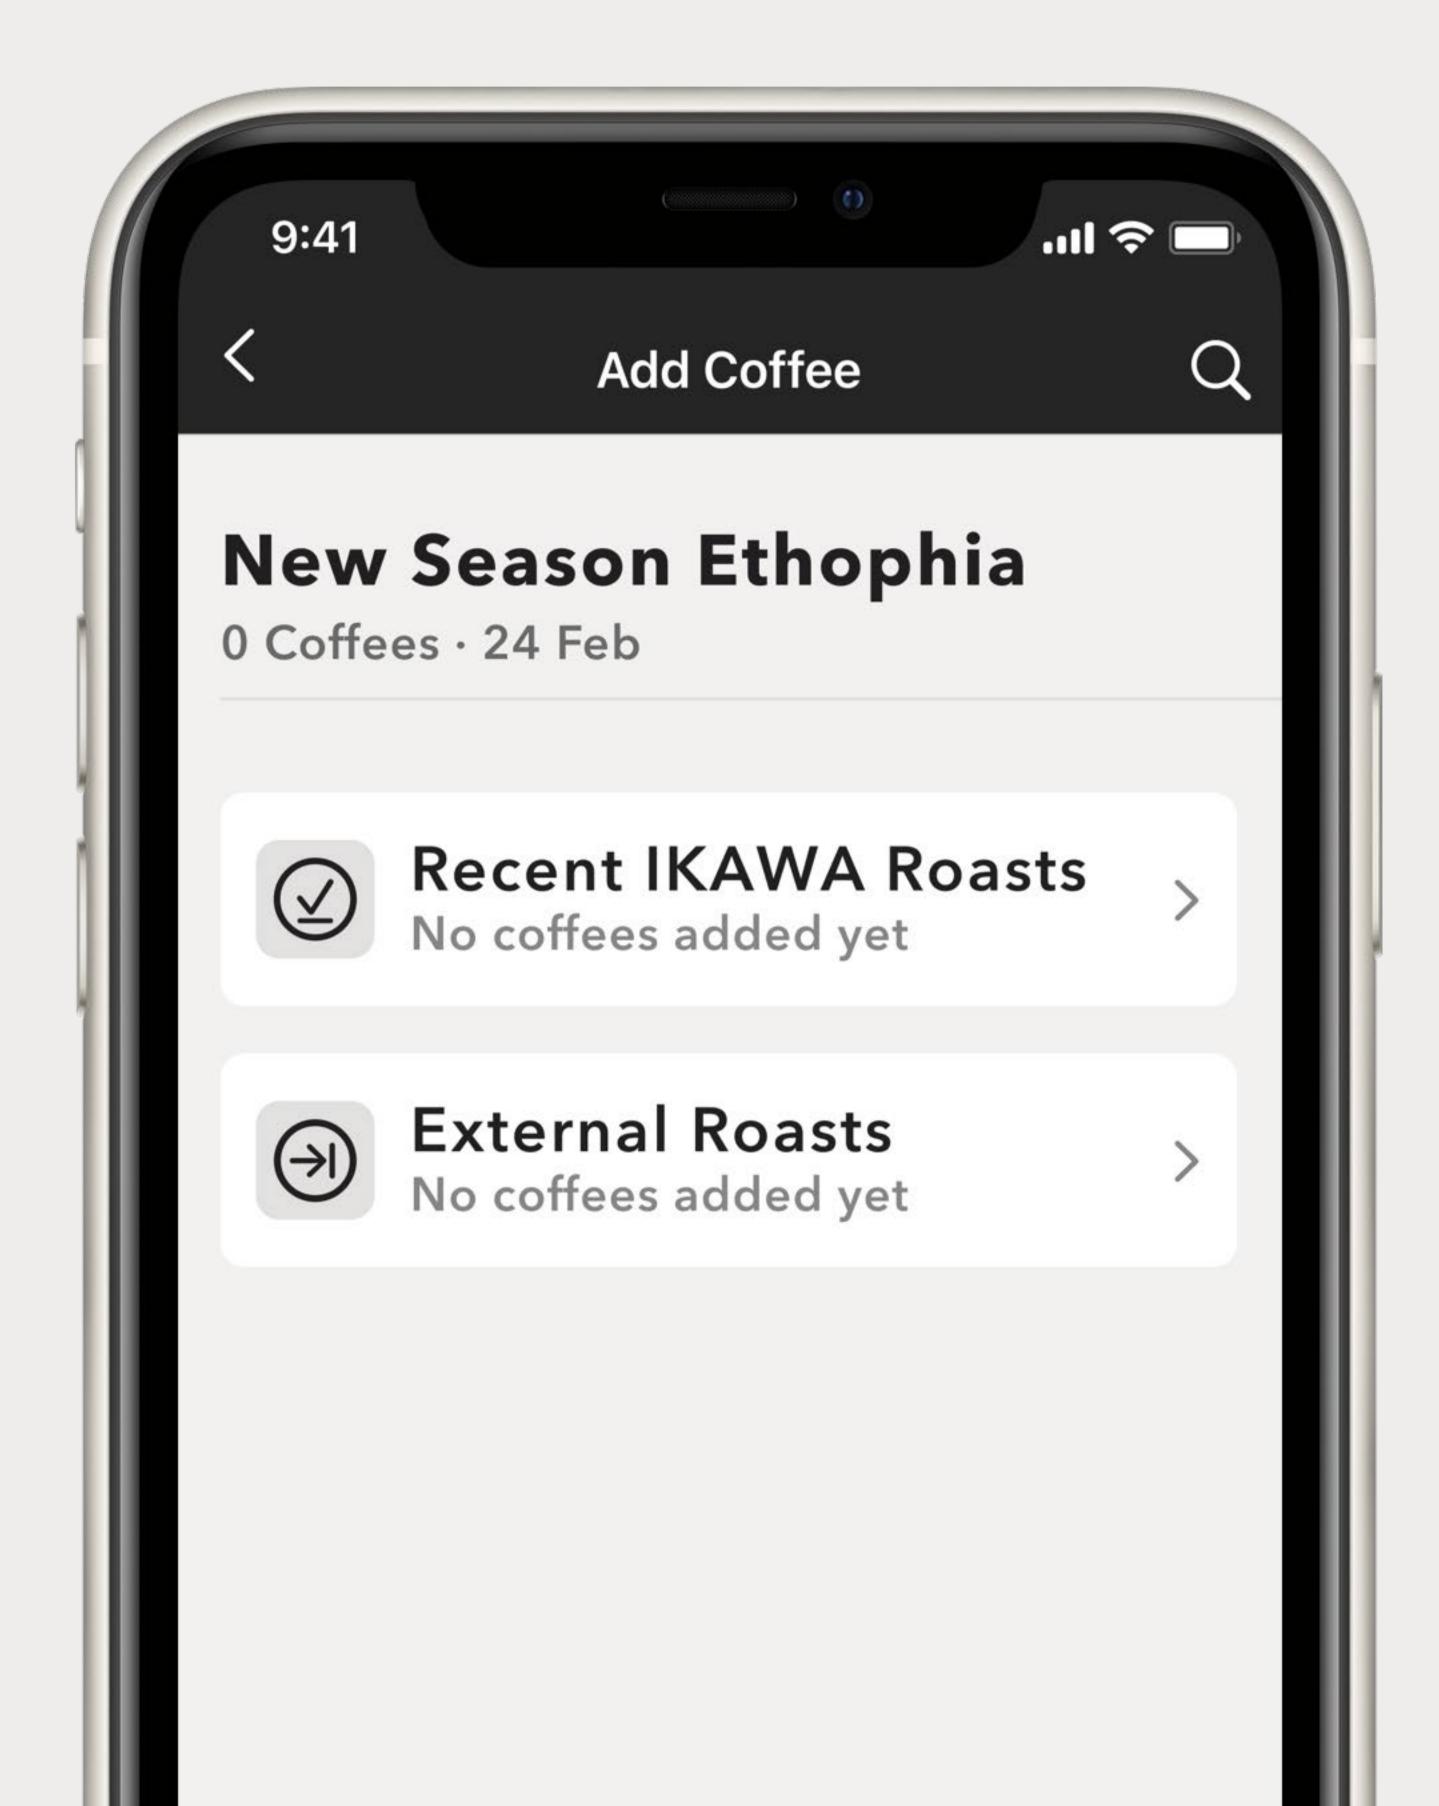

#### Press "Create/Join Table" to set up a new cupping

#### + Create / Join a table

|   |            |           | $(\checkmark)$ | :=      |
|---|------------|-----------|----------------|---------|
| ) | Cup (Beta) | Roast Log | Roaster        | Library |
|   |            |           |                |         |
|   |            |           |                |         |

# Add coffees to the table by selecting "Recent IKAWA Roasts"