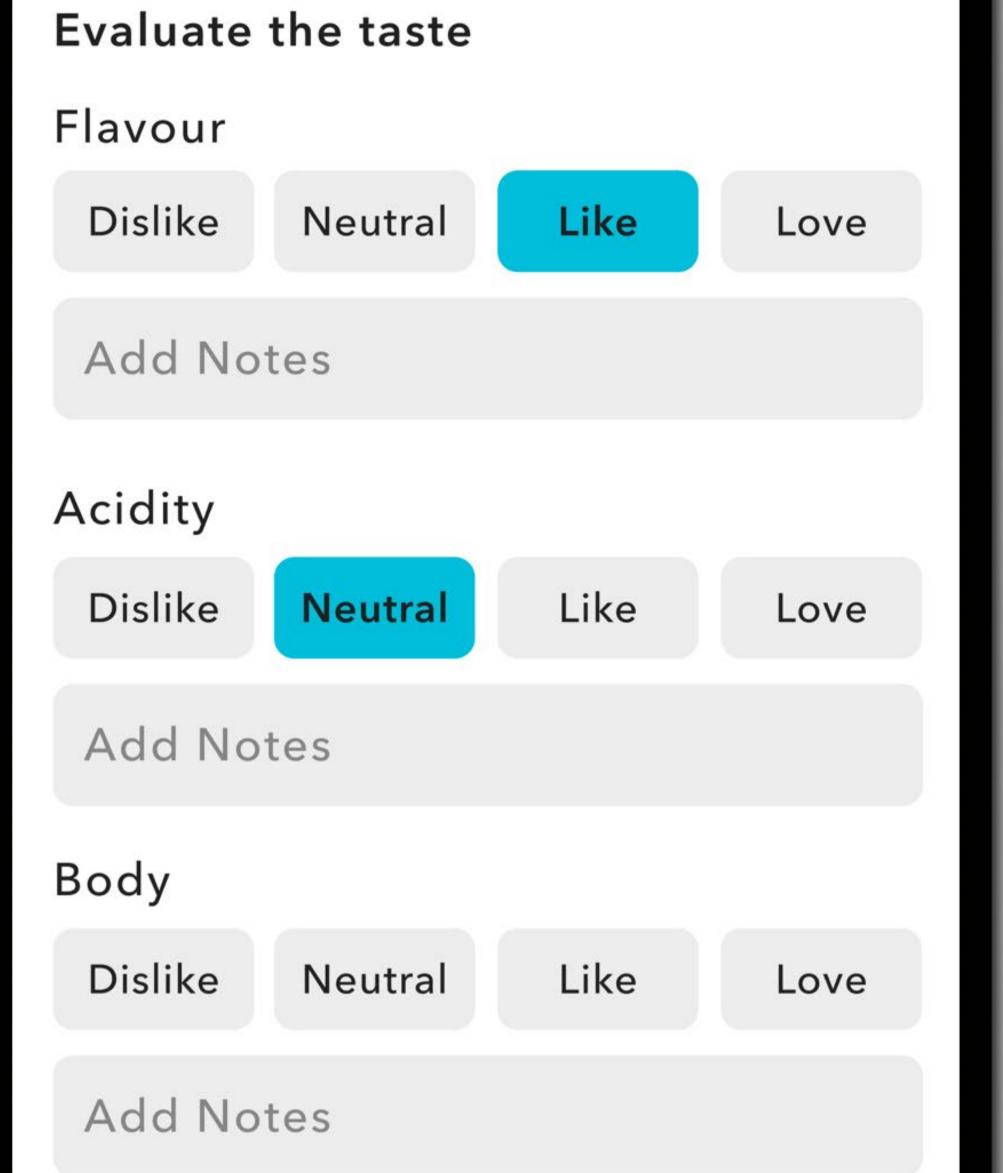

# ... or add a detailed evaluation by clicking into the card.

#### Results

#### Press "preview results" to see your forms progress. From there you can continue to edit or "close table"