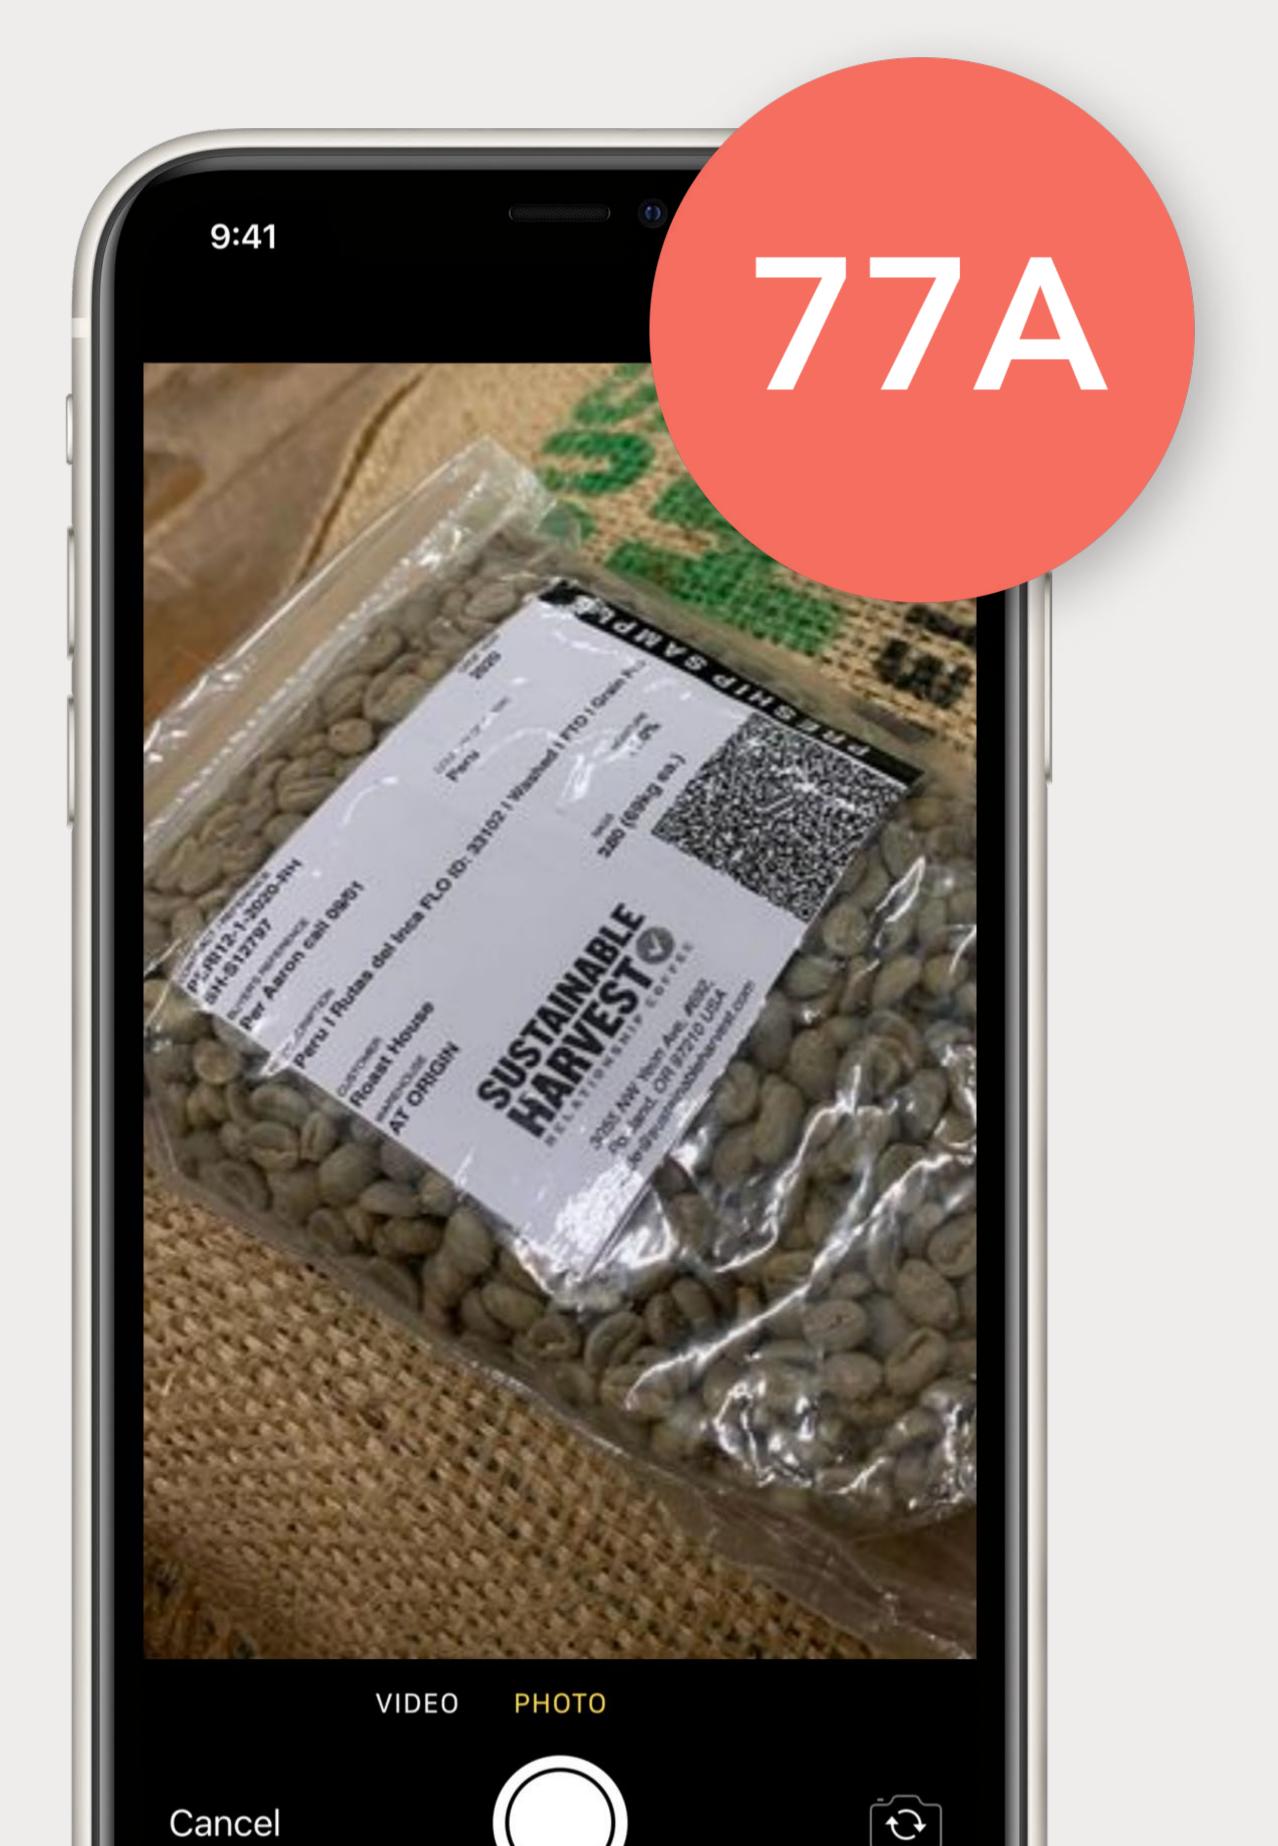

# Write down the unique RoastID in the orange circle on your roasted sample

# This links your green and roasted sample with the Roast Log.

#### **Roast Completed!**

Write this unique Roast ID on your roasted sample for easy tracking and blind evaluation.

77A